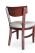

3001-S-PX
Natasha Padded-Box Chair

## Description

Solid maple wood chair. Includes padded-box seat using high-density flame retardant foam. Wood panel back, upholstered inside back, piping at seat and inside back perimeter and standard rounded nylon nail-in glides. Available in Pavar's standard stain color options (water based) and a 35° sheen topcoat lacquer.