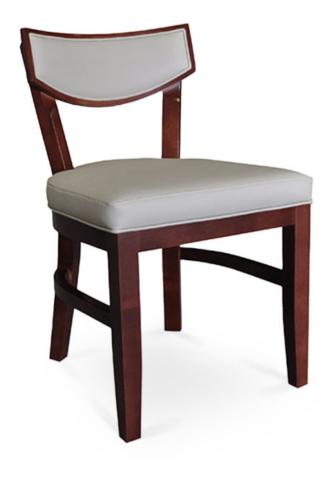

3001-S-PX
Natasha Padded-Box Chair

## Specs

| Height           | 33" |
|------------------|-----|
| Seat height      | 20" |
| Width            | 19" |
| Seat width       | 19" |
| Depth            | 21" |
| Seat depth       | 18" |
| Arm height       | n/a |
| Inside arm width | n/a |

## Description

Solid maple wood chair. Includes padded-box seat using high-density flame retardant foam. Wood panel back, upholstered inside back, piping at seat and inside back perimeter and standard rounded nylon nail-in glides. Available in Pavar's standard stain color options (water based) and a 35° sheen topcoat lacquer.