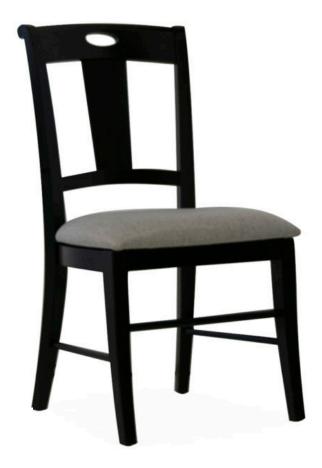

## 1800-S-P

Napoli Padded Chair

## Description

Solid maple wood chair. Includes padded waterfall seat using high-density flame retardant foam. Wood back with cutout detailing and handle cutout for easy mobility. Available in Pavar's standard stain color options (water based) and a 35° sheen topcoat lacquer. Includes standard rounded nylon nail-in glides.