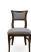

## 3179-S-PY

Mythos Padded Chair

## Specs

| Height      | 36"   |
|-------------|-------|
| Seat height | 19"   |
| Width       | 24.5" |
| Seat width  | 20"   |
| Depth       | 23.5" |
| Seat depth  | 17"   |

## Description

Solid maple wood chair. Includes padded seat using web-strapping and high-density flame retardant foam. Fully upholstered inside and outside back, with piping at seat, inside and outside back perimeter. Standard rounded nylon nail-in glides. Available in Pavar's standard stain color options (water based) and a  $35^\circ$  sheen topcoat lacquer.