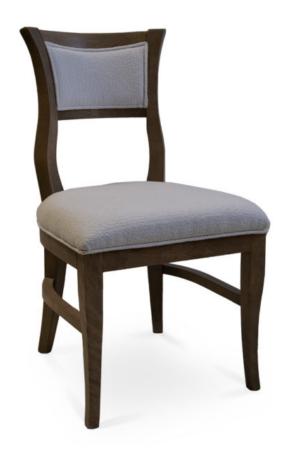

## 3179-S-PY

Mythos Padded Chair

## Description

Solid maple wood chair. Includes padded seat using web-strapping and high-density flame retardant foam. Fully upholstered inside and outside back, with piping at seat, inside and outside back perimeter. Standard rounded nylon nail-in glides. Available in Pavar's standard stain color options (water based) and a  $35^\circ$  sheen topcoat lacquer.