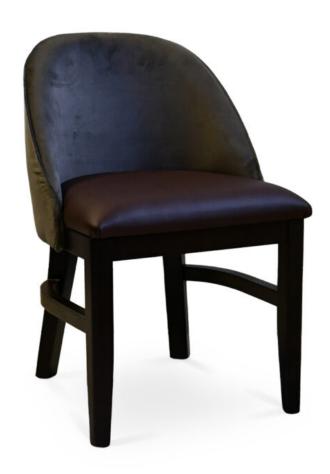

3390-S-P
Monterey Padded Chair

## Specs

| Height      | 31.5" |
|-------------|-------|
| Seat height | 19"   |
| Width       | 20.5" |
| Seat width  | 19"   |
| Depth       | 23"   |
| Seat depth  | 18"   |
|             |       |

## Description

Solid maple wood chair with shell-back. Includes padded waterfall seat, using nosag springs and high-density flame retardant foam. Fully upholstered inside and outside back with piping at back perimeter. Available in Pavar's standard stain color options (water based) and a 35° sheen topcoat lacquer. Includes standard rounded nylon nail-in glides.