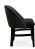

3390-S-P
Monterey Padded Chair

## Description

Solid maple wood chair with shell-back. Includes padded waterfall seat, using nosag springs and high-density flame retardant foam. Fully upholstered inside and outside back with piping at back perimeter. Available in Pavar's standard stain color options (water based) and a 35° sheen topcoat lacquer. Includes standard rounded nylon nail-in glides.