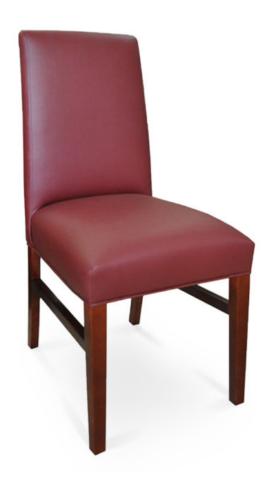

3456-S-Y
Montana Parson Chair

## Description

Solid maple wood chair. Includes parson waterfall seat with seams at front seat corners, using no-sag springs and high-density flame retardant foam. Fully upholstered inside and outside back, piping at seat perimeter and standard rounded nylon nail-in glides. Available in Pavar's standard stain color options (water based) and a 35° sheen topcoat lacquer.