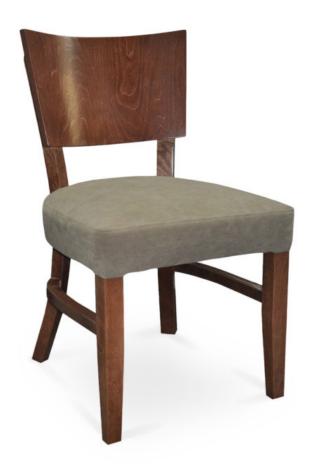

## 2002-S-NXY

Monika Parson-Box Chair - nailheads

## Specs

| Height      | 34" |
|-------------|-----|
| Seat height | 19" |
| Width       | 20" |
| Seat width  | 20" |
| Depth       | 22" |
| Seat depth  | 19" |

## Description

Solid maple wood chair. Includes parson-box seat with no-sag springs and high-density flame retardant foam. Wood panel back, 3 of Pavar's standard nailheads on either side of back legs (as shown in image: 1" spacing, center-to-center) and standard rounded nylon nail-in glides. Available in Pavar's standard stain color options (water baseed) and a  $35^\circ$  sheen topcoat lacquer.