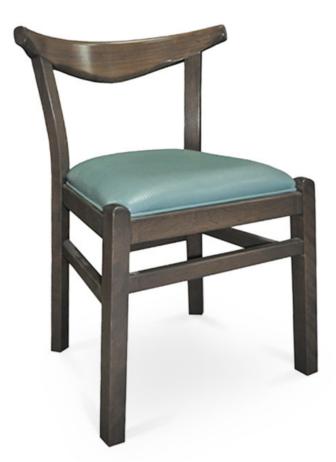

## 1000-S-P

Mission Padded Chair

## Specs

| Height      | 31"     |
|-------------|---------|
| Seat height | 19"     |
| Width       | 21"     |
| Seat width  | 17"     |
| Depth       | 20"     |
| Seat depth  | 17"     |
| Yardage     | 0.5 yds |

## Description

Solid maple wood chair. Includes padded waterfall inset seat using high-density flame retardant foam. Open concept back with a solid bent wood back top-rail, piping at seat perimeter and standard rounded nylon nail-in glides. Available in Pavar's standard stain color options (water based) and a 35° sheen topcoat lacquer.