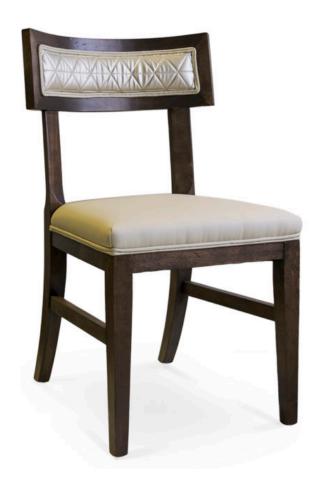

3002-S-P
Messina Parson Chair

## Specs

| Height      | 35"     |
|-------------|---------|
| Seat height | 19"     |
| Width       | 20"     |
| Seat width  | 18"     |
| Depth       | 22"     |
| Seat depth  | 17"     |
| Yardage     | 1.7 yds |

## Description

Solid Italian beech wood chair. Includes parson waterfall seat using web-strapping and high-density flame retardant foam. Upholstered inside and outside back, piping at seat, inside and outside back perimeter and standard rounded nylon nailin glides. Available in Pavar's standard stain color options (water based) and a 35° sheen topcoat lacquer.