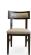

3002-S-P
Messina Parson Chair

## Specs

| Height      | 35"     |
|-------------|---------|
| Seat height | 19"     |
| Width       | 20"     |
| Seat width  | 18"     |
| Depth       | 22"     |
| Seat depth  | 17"     |
| Yardage     | 1.7 yds |

## Description

Solid Italian beech wood chair. Includes parson waterfall seat using web-strapping and high-density flame retardant foam. Upholstered inside and outside back, piping at seat, inside and outside back perimeter and standard rounded nylon nailin glides. Available in Pavar's standard stain color options (water based) and a 35° sheen topcoat lacquer.