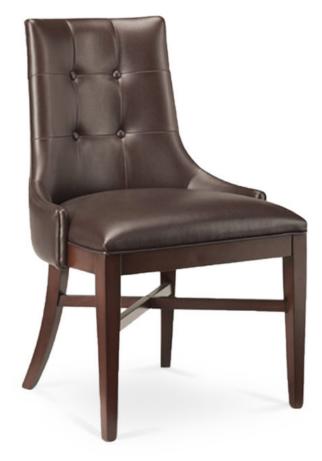

3432-A-GUY

Melodie Parson Armchair - grid, buttons

## Specs

| Height           | 36" |
|------------------|-----|
| Seat height      | 17" |
| Width            | 23" |
| Seat width       | 21" |
| Depth            | 23" |
| Seat depth       | 19" |
| Arm height       | 20" |
| Inside arm width | 21" |
|                  |     |

## Description

Solid Italian beech wood armchair. Includes parson waterfall seat using no-sag springs and high-density flame retardant foam. Fully upholstered inside back, outside back and arms. Piping at seat and outside back perimeter, grid-stitch pattern and 4 pulled buttons at inside back and standard rounded nylon nail-in glides. Available in Pavar's standard stain color options (water based) and a 35° sheen topcoat lacquer.