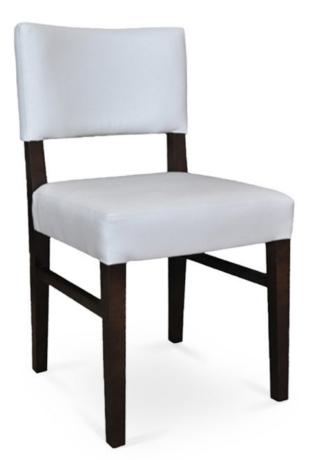

## 3328-S-XY

Melanie Parson-Box Chair

## Specs

| Height      | 33.5" |
|-------------|-------|
| Seat height | 20"   |
| Width       | 19"   |
| Seat width  | 19"   |
| Depth       | 22"   |
| Seat depth  | 18.5" |
| Yardage     | 2 yds |

## Description

Solid maple wood chair. Includes parson-box seat using no-sag springs and highdensity flame retardant foam. Fully upholstered inside and outside back and standard rounded nylon nail-in glides. Available in Pavar's standard stain color options (water based) and a 35° sheen topcoat lacquer.