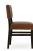

## Description

Solid maple wood chair. Includes parson-box seat using no-sag springs and high-density flame retardant foam. Fully upholstered inside and outside back, Pavar's standard nailheads at seat perimeter and bottom edge of inside and outside back (as shown in image: 1" spacing, center-to-center). Standard rounded nylon nail-in glides. Available in Pavar's standard stain color options (water based) and a  $35^\circ$  sheen topcoat lacquer.