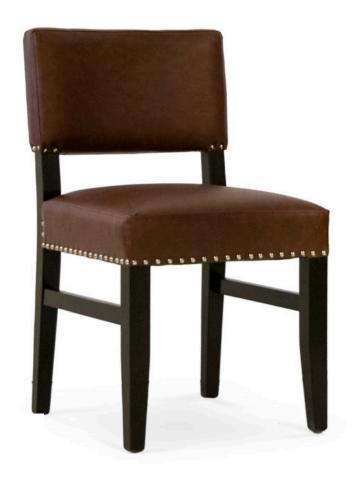

3328-S-NXY

Melanie Parson-Box Chair - nailheads

## Specs

| Height      | 33.5" |
|-------------|-------|
| Seat height | 20"   |
| Width       | 19"   |
| Seat width  | 19"   |
| Depth       | 22"   |
| Seat depth  | 18.5" |
| Yardage     | 2 yds |

## Description

Solid maple wood chair. Includes parson-box seat using no-sag springs and high-density flame retardant foam. Fully upholstered inside and outside back, Pavar's standard nailheads at seat perimeter and bottom edge of inside and outside back (as shown in image: 1" spacing, center-to-center). Standard rounded nylon nail-in glides. Available in Pavar's standard stain color options (water based) and a  $35^\circ$  sheen topcoat lacquer.