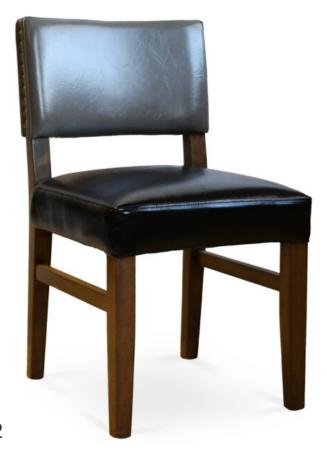

3328-S-NXY-Option 2
Melanie Parson-Box Chair - nailheads

## Specs

| Height 33.5     |  |
|-----------------|--|
| Seat height 20" |  |
| Width 19"       |  |
| Seat width 19"  |  |
| Depth 22"       |  |
| Seat depth 18.5 |  |

## Description

Solid maple wood chair. Includes parson-box seat using no-sag springs and highdensity flame retardant foam. Fully upholstered inside and outside back, Pavar's standard nailheads at top back and sides (as shown in image: 1" spacing, centerto-center). Standard rounded nylon nail-in glides. Available in Pavar's standard stain color options (water based) and a 35° sheen topcoat lacquer.