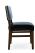

3328-S-NXY-Option 2
Melanie Parson-Box Chair - nailheads

## Specs

| Height 33.5     |  |
|-----------------|--|
| Seat height 20" |  |
| Width 19"       |  |
| Seat width 19"  |  |
| Depth 22"       |  |
| Seat depth 18.5 |  |

## Description

Solid maple wood chair. Includes parson-box seat using no-sag springs and highdensity flame retardant foam. Fully upholstered inside and outside back, Pavar's standard nailheads at top back and sides (as shown in image: 1" spacing, centerto-center). Standard rounded nylon nail-in glides. Available in Pavar's standard stain color options (water based) and a 35° sheen topcoat lacquer.