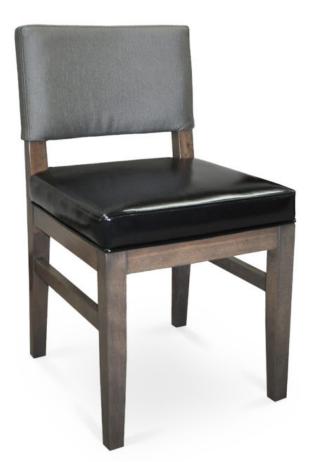

## 3328-S-PX

Melanie Padded-Box Chair

## Specs

| Height      | 33.5" |
|-------------|-------|
| Seat height | 20"   |
| Width       | 19"   |
| Seat width  | 19"   |
| Depth       | 22"   |
| Seat depth  | 18.5" |
| Yardage     | 2 yds |

## Description

Solid maple wood chair. Includes padded-box seat using high-density flame retardant foam. Fully upholstered inside and outside back, piping at seat perimeter and standard rounded nylon nail-in glides. Available in Pavar's standard stain color options (water based) and a 35° sheen topcoat lacquer.