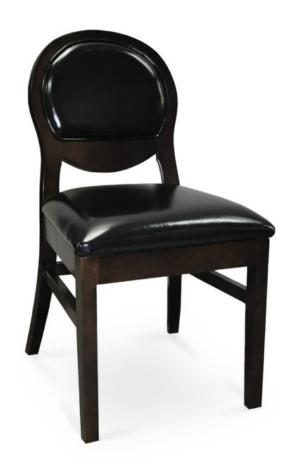

3134-S-P Mayfield Padded Chair

## Specs

| Height           | 36" |
|------------------|-----|
| Seat height      | 20" |
| Width            | 19" |
| Seat width       | 19" |
| Depth            | 24" |
| Seat depth       | 18" |
| Arm height       | n/a |
| Inside arm width | n/a |

## Description

Solid maple wood chair. Includes padded waterfall seat using high-density flame retardant foam. Upholstered inside and outside back with a wood frame. Piping at inside and outside back perimeter and standard rounded nylon nail-in glides. Available in Pavar's standard stain color options (water based) and a 35° sheen topcoat lacquer.