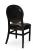

3134-S-P Mayfield Padded Chair

## Description

Solid maple wood chair. Includes padded waterfall seat using high-density flame retardant foam. Upholstered inside and outside back with a wood frame. Piping at inside and outside back perimeter and standard rounded nylon nail-in glides. Available in Pavar's standard stain color options (water based) and a 35° sheen topcoat lacquer.