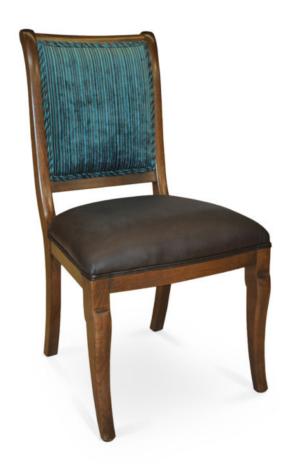

## 3159-S-Y Marilena Parson Chair

## Specs

| Height           | 39" |
|------------------|-----|
| Seat height      | 20" |
| Width            | 21" |
| Seat width       | 21" |
| Depth            | 21" |
| Seat depth       | 18" |
| Arm height       | n/a |
| Inside arm width | n/a |
|                  |     |

## Description

Solid Italian beech wood chair with ornate detailing. Includes parson waterfall seat using no-sag springs and high-density flame retardant foam. Upholstered inside and outside back with a wood frame and crumb gap. Double piping at seat and inside back perimeter and standard rounded nylon nail-in glides. Available in Pavar's standard stain color options (water based) and a 35° sheen topcoat lacquer.