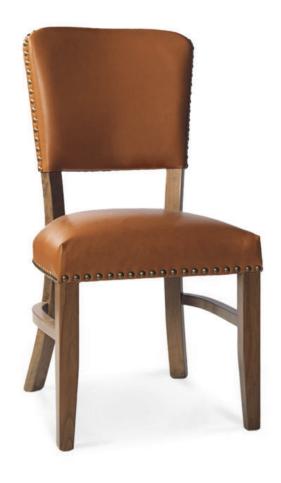

## 3380-S-NY

Manhattan Parson Chair - nailheads

## Description

Solid maple wood chair. Includes parson waterfall seat with seams at front seat corners, using no sag springs and high-density flame retardant foam. Fully upholstered inside and outside back. Pavar's standard nailheads at seat and back perimeter (as shown in image: 1" spacing, center-to-center). Available in Pavar's standard stain color options only (water based) and a 35° sheen topcoat lacquer. Includes standard rounded nylon nail-in glides.