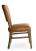

## 3380-S-NY

Manhattan Parson Chair - nailheads

## Description

Solid maple wood chair. Includes parson waterfall seat with seams at front seat corners, using no sag springs and high-density flame retardant foam. Fully upholstered inside and outside back. Pavar's standard nailheads at seat and back perimeter (as shown in image: 1" spacing, center-to-center). Available in Pavar's standard stain color options only (water based) and a 35° sheen topcoat lacquer. Includes standard rounded nylon nail-in glides.