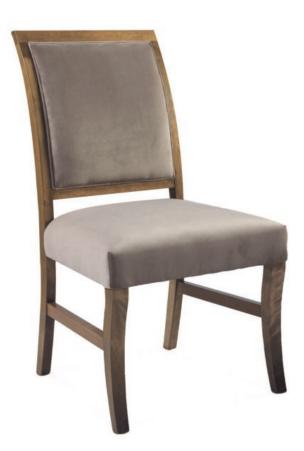

## 3130-S-Y

Magnolia Parson Chair

## Description

Solid maple wood chair. Includes parson waterfall seat using no-sag springs and high-density flame retardant foam. Upholstered inside and outside back with a wood frame and crumb gap. Piping at inside and outside back perimeter. Available in Pavar's standard stain color options (water based) Includes a 35° sheen topcoat lacquer. Includes standard rounded nylon nail-in glides.