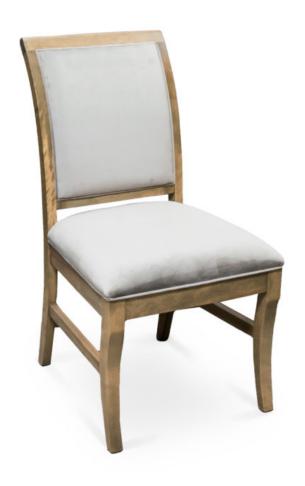

3130-S-P
Magnolia Padded Chair

## Specs

| Height           | 39" |
|------------------|-----|
| Seat height      | 19" |
| Width            | 21" |
| Seat width       | 21" |
| Depth            | 26" |
| Seat depth       | 19" |
| Arm height       | n/a |
| Inside arm width | n/a |

## Description

Solid maple wood chair. Includes padded waterfall seat using high-density flame retardant foam. Upholstered inside and outside back with a wood frame and crumb gap. Piping at seat, inside and outside back perimeter. Available in Pavar's standard stain color options (water based) Includes a 35° sheen topcoat lacquer. Includes standard rounded nylon nail-in glides.