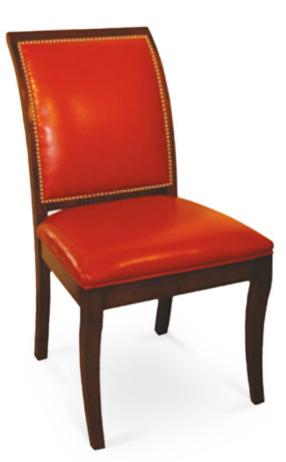

## 3130-S-NP

Magnolia Padded Chair - nailheads

## Specs

| Height           | 39" |
|------------------|-----|
| Seat height      | 20" |
| Width            | 21" |
| Seat width       | 21" |
| Depth            | 26" |
| Seat depth       | 19" |
| Arm height       | n/a |
| Inside arm width | n/a |

## Description

Solid maple wood chair. Includes padded waterfall seat using high-density flame retardant foam. Upholstered inside and outside back with a wood frame and crumb gap. Piping at inside and outside back perimeter and seat perimeter. Pavar's standard nailheads at inside back perimeter (as shown in image: natural spacing) and standard rounded nylon nail-in glides. Available in Pavar's standard stain color options (water based) Includes a 35° sheen topcoat lacquer.