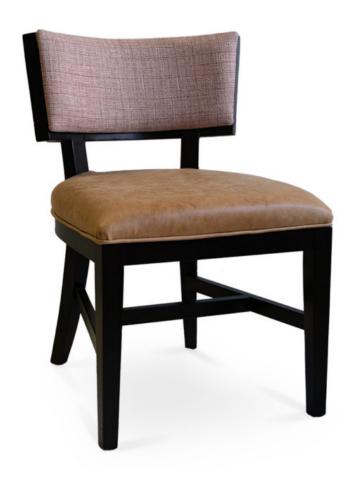

3050-S-P Maggie Padded Chair

## Specs

| Height      | 33"   |
|-------------|-------|
| Seat height | 19.5" |
| Width       | 22"   |
| Seat width  | 20"   |
| Depth       | 24"   |
| Seat depth  | 19.5" |
|             |       |

## Description

Solid maple wood chair. Includes padded pullover seat using high-density flame retardant foam. Upholstered inside back with exposed wood frame. Piping at seat perimeter and standard rounded nylon nail-in glides. Available in Pavar's standard stain color options (water based) and a 35° sheen topcoat lacquer.