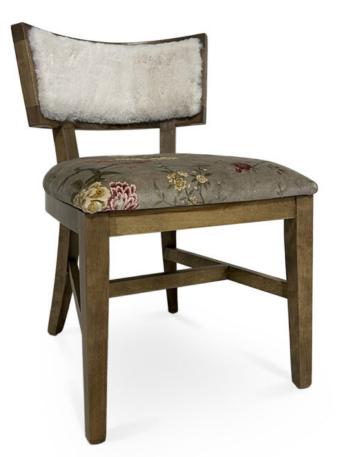

## 3050-S-P-option 3 Maggie Padded Chair - option 3

## Specs

| Height      | 33"   |
|-------------|-------|
| Seat height | 19.5" |
| Width       | 22"   |
| Seat width  | 20"   |
| Depth       | 24"   |
| Seat depth  | 19.5" |

## Description

Solid maple wood chair. Includes padded pullover seat using high-density flame retardant foam. Upholstered inside back with exposed wood frame. Available in Pavar's standard stain color options (water based) and a 35° sheen topcoat lacquer. Includes standard rounded nylon nail-in glides.