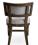

## 3050-S-P-option 2 Maggie Padded Chair - option 2

## Description

Solid maple wood chair. Includes padded pullover seat using high-density flame retardant foam. Upholstered inside back with exposed wood frame. Available in Pavar's standard stain color options (water based) and a 35° sheen topcoat lacquer. Includes standard rounded nylon nail-in glides.