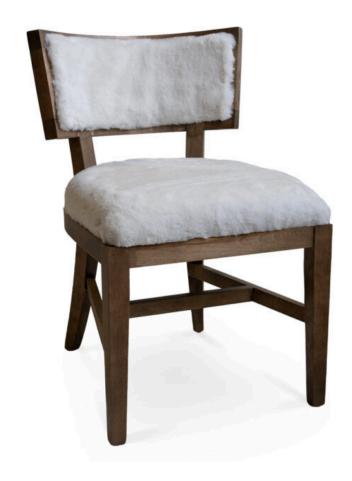

## 3050-S-P-option 2 Maggie Padded Chair - option 2

## Description

Solid maple wood chair. Includes padded pullover seat using high-density flame retardant foam. Upholstered inside back with exposed wood frame. Available in Pavar's standard stain color options (water based) and a 35° sheen topcoat lacquer. Includes standard rounded nylon nail-in glides.