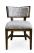

## 3050-S-P-option 2 Maggie Padded Chair - option 2

## Specs

| Height      | 33"   |
|-------------|-------|
| Seat height | 19.5" |
| Width       | 22"   |
| Seat width  | 20"   |
| Depth       | 24"   |
| Seat depth  | 19.5" |
|             |       |

## Description

Solid maple wood chair. Includes padded pullover seat using high-density flame retardant foam. Upholstered inside back with exposed wood frame. Available in Pavar's standard stain color options (water based) and a 35° sheen topcoat lacquer. Includes standard rounded nylon nail-in glides.