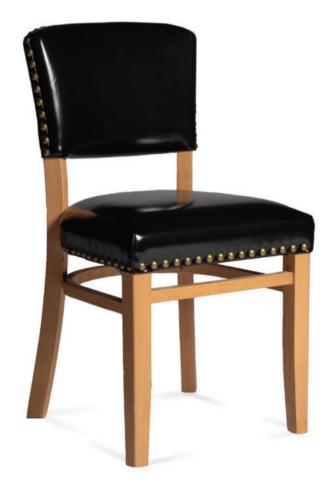

3319-S-NY

Madhatter Parson Chair - nailheads

## Description

Solid European beech wood chair. Includes parson waterfall seat using webstrapping and high-density flame retardant foam. Fully upholstered inside and outside back with decorative leather handle at the outside back (optional). Pavar's standard nailheads at seat and back perimeter, standard spacing is  $1^{\prime\prime}$  center-to-center (Image shows large nails- surcharge applies). Available in select prefinished stain color options only (water based) and a  $50^{\circ}$  sheen topcoat lacquer. Includes standard rounded nylon nail-in glides.