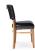

3319-S-NY

Madhatter Parson Chair - nailheads

## Description

Solid European beech wood chair. Includes parson waterfall seat using webstrapping and high-density flame retardant foam. Fully upholstered inside and outside back with decorative leather handle at the outside back (optional). Pavar's standard nailheads at seat and back perimeter, standard spacing is  $1^{\prime\prime}$  center-to-center (Image shows large nails- surcharge applies). Available in select prefinished stain color options only (water based) and a  $50^{\circ}$  sheen topcoat lacquer. Includes standard rounded nylon nail-in glides.