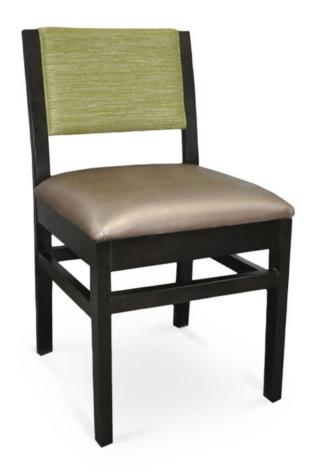

## 3000-S-P Madeleine Padded Chair

## Specs

| Height           | 33" |
|------------------|-----|
| Seat height      | 19" |
| Width            | 19" |
| Seat width       | 19" |
| Depth            | 21" |
| Seat depth       | 18" |
| Arm height       | n/a |
| Inside arm width | n/a |

## Description

Solid maple wood chair. Includes padded waterfall seat using high-density flame retardant foam. Upholstered inside and outside back with wood frame on sides only, piping at inside and outside back and standard rounded nylon nail-in glides. Available in Pavar's standard stain color options (water based) and a 35° sheen topcoat lacquer.