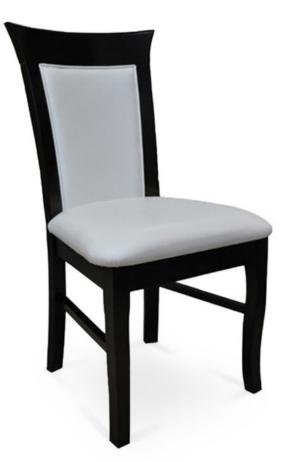

## 3229-S-P

Lynda Padded Chair

## Description

Solid maple wood chair. Includes padded waterfall seat using high-density flame retardant foam. Upholstered inside and outside back with a wood frame. Piping at inside and outside back perimeter and standard rounded nylon nail-in glides. Available in Pavar's standard stain color options (water based) and a 35° sheen topcoat lacquer