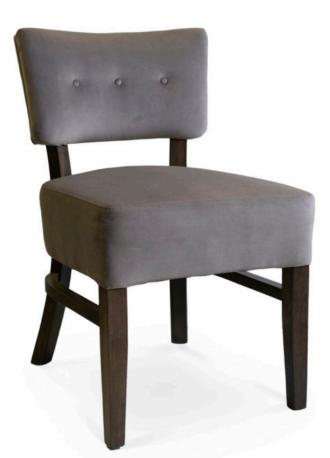

## 3379-S-NUXY

Lydia Parson-Box Chair – nailheads, buttons

## Description

Solid maple wood chair. Includes parson-box seat using no-sag springs and highdensity flame retardant foam. Fully upholstered inside and outside back. Piping at outside back perimeter, 3 pulled buttons at center of inside back and Pavar's standard nailheads on either side of back legs (as shown in image: 1" spacing, center-to-center). Standard rounded nylon nail-in glides. Available in Pavar's standard stain color options (water based) and a 35° sheen topcoat lacquer.