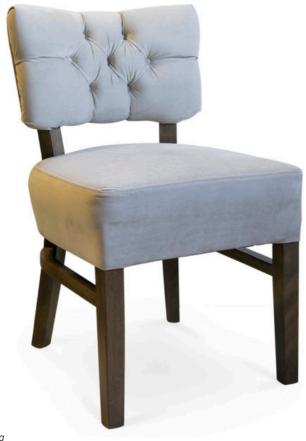

3379-S-DUXY

Lydia Parson-Box Chair -diamond tufting

## Description

Solid maple wood chair. Includes parson-box seat using no-sag springs and high-density flame retardant foam. Fully upholstered inside and outside back with diamond tufting and 7 buttons at inside back (using a 2-3-2 pattern). Piping at outside back perimeter and standard rounded nylon nail-in glides. Available in Pavar's standard stain color options (water based) and a 35° sheen topcoat lacquer.