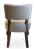

3379-S-DUXY

Lydia Parson-Box Chair -diamond tufting

## Description

Solid maple wood chair. Includes parson-box seat using no-sag springs and high-density flame retardant foam. Fully upholstered inside and outside back with diamond tufting and 7 buttons at inside back (using a 2-3-2 pattern). Piping at outside back perimeter and standard rounded nylon nail-in glides. Available in Pavar's standard stain color options (water based) and a 35° sheen topcoat lacquer.