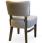

3379-S-DUXY

Lydia Parson-Box Chair -diamond tufting

## Description

Solid maple wood chair. Includes parson-box seat using no-sag springs and high-density flame retardant foam. Fully upholstered inside and outside back with diamond tufting and 7 buttons at inside back (using a 2-3-2 pattern). Piping at outside back perimeter and standard rounded nylon nail-in glides. Available in Pavar's standard stain color options (water based) and a 35° sheen topcoat lacquer.