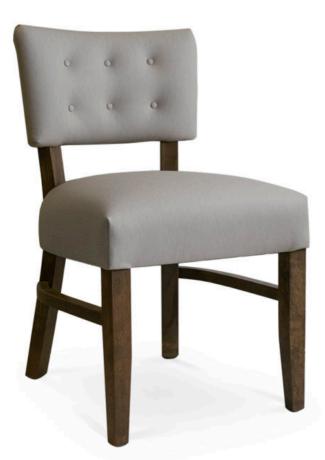

## 3379-S-UXY

Lydia Parson-Box Chair -6-buttons

## Specs

| Height      | 32.5" |
|-------------|-------|
| Seat height | 19.5" |
| Width       | 20"   |
| Seat width  | 20"   |
| Depth       | 22"   |
| Seat depth  | 18"   |

## Description

Solid maple wood chair. Includes parson-box seat using no-sag springs and highdensity flame retardant foam. Fully upholstered inside and outside back with 6 pulled buttons at center of inside back. Pavar's standard nailheads on either side of back legs (as shown in image: 1" spacing, center-to-center). Standard rounded nylon nail-in glides. Available in Pavar's standard stain color options (water based) and a 35° sheen topcoat lacquer.