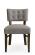

## 3379-S-UXY

Lydia Parson-Box Chair -6-buttons

## Specs

| Height      | 32.5" |
|-------------|-------|
| Seat height | 19.5" |
| Width       | 20"   |
| Seat width  | 20"   |
| Depth       | 22"   |
| Seat depth  | 18"   |

## Description

Solid maple wood chair. Includes parson-box seat using no-sag springs and highdensity flame retardant foam. Fully upholstered inside and outside back with 6 pulled buttons at center of inside back. Pavar's standard nailheads on either side of back legs (as shown in image: 1" spacing, center-to-center). Standard rounded nylon nail-in glides. Available in Pavar's standard stain color options (water based) and a 35° sheen topcoat lacquer.