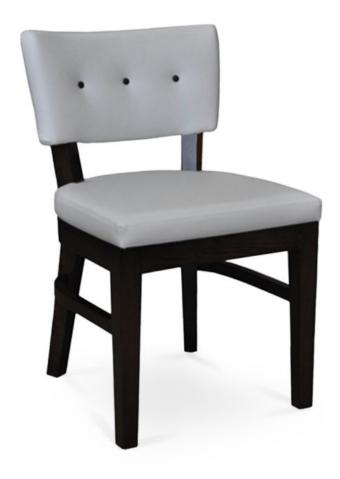

3379-S-PUX

Lydia Padded-Box Chair - buttons

## Specs

| Height           | 32"   |
|------------------|-------|
| Seat height      | 19.5" |
| Width            | 20"   |
| Seat width       | 20"   |
| Depth            | 22"   |
| Seat depth       | 18"   |
| Arm height       | n/a   |
| Inside arm width | n/a   |

## Description

Solid maple wood chair. Includes padded-box seat using high-density flame retardant foam. Fully upholstered inside and outside back. Piping at outside back perimeter, 3 pulled buttons at center of inside back and standard rounded nylon nail-in glides. Available in Pavar's standard stain color options (water based) and a 35° sheen topcoat lacquer.