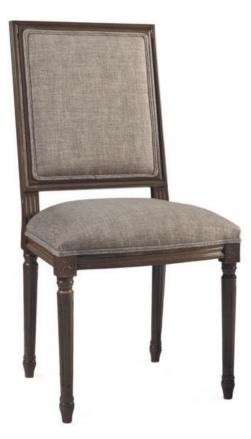

## 3142-S-Y Luisa Parson Chair

## Description

Solid Italian beech wood chair with ornate detailing. Includes parson waterfall seat using no-sag springs and high-density flame retardant foam. Upholstered inside and outside back with a wood frame and crumb gap. Double piping at seat and inside back perimeter. Available in Pavar's standard stain color options (water based) and a 35° sheen topcoat lacquer. Includes standard rounded nylon nail-in glides.