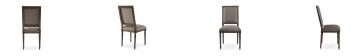

## 3142-S-Y Luisa Parson Chair

## Description

Solid Italian beech wood chair with ornate detailing. Includes parson waterfall seat using no-sag springs and high-density flame retardant foam. Upholstered inside and outside back with a wood frame and crumb gap. Double piping at seat and inside back perimeter. Available in Pavar's standard stain color options (water based) and a 35° sheen topcoat lacquer. Includes standard rounded nylon nail-in glides.