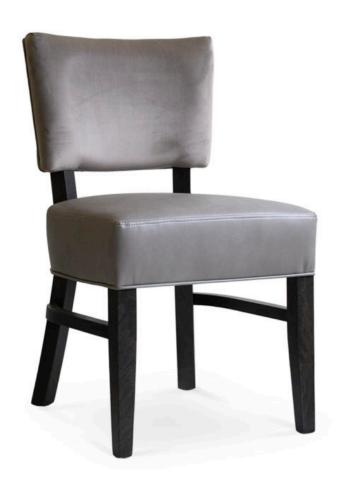

3384-S-XY
Lizzie Parson- Box Chair

## Specs

| Height      | 35"     |
|-------------|---------|
| Seat height | 20"     |
| Width       | 20"     |
| Seat width  | 20"     |
| Depth       | 22.5"   |
| Seat depth  | 17.5"   |
| Yardage     | 2.5 yds |

## Description

Solid maple wood chair. Includes parson-box seat, using no-sag springs and high-density flame retardant foam. Fully upholstered inside and outside back, piping at seat and outside back perimeter. Available in Pavar's standard stain color options (water based) with a 35° sheen topcoat lacquer. Includes standard rounded nylon nail-in glides.