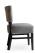

3384-S-XY
Lizzie Parson- Box Chair

## Specs

| Height      | 35"     |
|-------------|---------|
| Seat height | 20"     |
| Width       | 20"     |
| Seat width  | 20"     |
| Depth       | 22.5"   |
| Seat depth  | 17.5"   |
| Yardage     | 2.5 yds |

## Description

Solid maple wood chair. Includes parson-box seat, using no-sag springs and high-density flame retardant foam. Fully upholstered inside and outside back, piping at seat and outside back perimeter. Available in Pavar's standard stain color options (water based) with a 35° sheen topcoat lacquer. Includes standard rounded nylon nail-in glides.