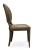

3317-S-NY Liv Parson Chair - nailheads

## Description

Solid Italian beech wood chair. Includes parson waterfall seat with seams at front seat corners, using no-sag springs and high-density flame retardant foam. Fully upholstered inside and outside back. Pavar's standard nailheads at seat and back perimeter, standard spacing is  $1^{\prime\prime}$  spacing, center-to-center (Image shows natural spacing). Available in Pavar's standard stain color options (water based) and a  $35^{\circ}$  sheen topcoat lacquer. Includes standard rounded nylon nail-in glides