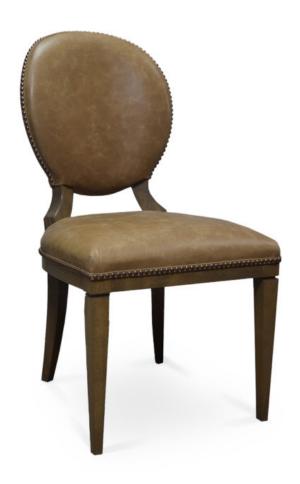

3317-S-NY Liv Parson Chair - nailheads

## Description

Solid Italian beech wood chair. Includes parson waterfall seat with seams at front seat corners, using no-sag springs and high-density flame retardant foam. Fully upholstered inside and outside back. Pavar's standard nailheads at seat and back perimeter, standard spacing is  $1^{\prime\prime}$  spacing, center-to-center (Image shows natural spacing). Available in Pavar's standard stain color options (water based) and a  $35^{\circ}$  sheen topcoat lacquer. Includes standard rounded nylon nail-in glides