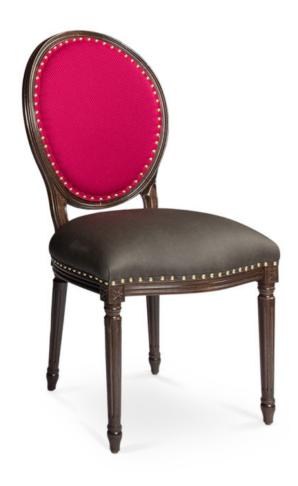

## 3160-S-NY

Liliana Parson Chair - nailheads

## Description

Solid Italian beech wood chair with ornate detailing. Includes parson waterfall seat using no-sag springs and high-density flame retardant foam. Upholstered inside and outside back with a wood frame. Pavar's standard nailheads at seat and inside back perimeter (standard spacing is 1" center-to-center). Available in Pavar's standard stain color options (water based) and a 35° sheen topcoat lacquer. Includes standard rounded nylon nail-in glides.