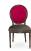

## 3160-S-NY

Liliana Parson Chair - nailheads

## Description

Solid Italian beech wood chair with ornate detailing. Includes parson waterfall seat using no-sag springs and high-density flame retardant foam. Upholstered inside and outside back with a wood frame. Pavar's standard nailheads at seat and inside back perimeter (standard spacing is 1" center-to-center). Available in Pavar's standard stain color options (water based) and a 35° sheen topcoat lacquer. Includes standard rounded nylon nail-in glides.