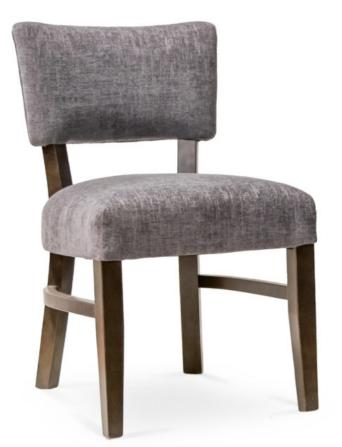

## 3378-S-Y

Larsa Parson Chair

## Description

Solid maple wood chair. Includes parson waterfall seat with seams at front corners, using no-sag springs and high-density flame retardant foam. Fully upholstered inside and outside back, piping at outside back perimeter. Available in Pavar's standard stain color options (water based) with a 35° sheen topcoat lacquer. Includes standard rounded nylon nail-in glides.