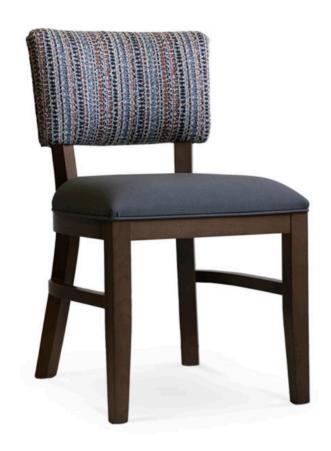

3378-S-P
Larsa Padded Chair

## Specs

| Height      | 33"     |
|-------------|---------|
| Seat height | 20"     |
| Width       | 19.5"   |
| Seat width  | 19.5"   |
| Depth       | 22"     |
| Seat depth  | 17"     |
| Yardage     | 2.6 yds |

## Description

Solid maple wood chair. Includes padded waterfall seat using high-density flame retardant foam. Upholstered inside and outside back, piping at seat and outside back perimeter. Available in Pavar's standard stain color options (water based) and a 35° sheen top-coat lacquer. Includes standard rounded nylon nail-in glides.