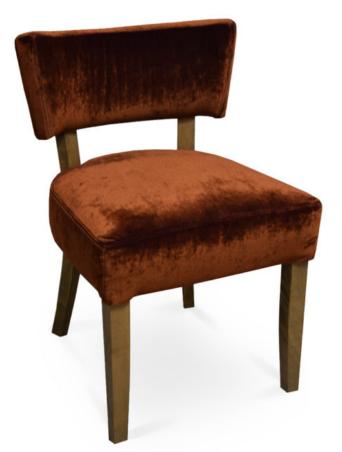

## 3365-S-XY

Lancaster Parson-Box Side Chair

## Specs

| Height      | 32"     |
|-------------|---------|
| Seat height | 19.5"   |
| Width       | 22"     |
| Seat width  | 20.5"   |
| Depth       | 24"     |
| Seat depth  | 19"     |
| Yardage     | 2.5 yds |

## Description

Solid maple wood chair. Includes parson-box seat using no-sag springs and highdensity flame retardant foam. Fully upholstered inside and outside back. Piping at outside back perimeter and zipper seam at center of outside back. Standard rounded nylon nail-in glides. Available in Pavar's standard stain color options (water based) and a 35° sheen topcoat lacquer.