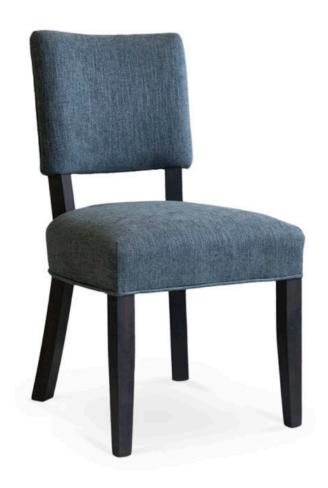

3369-S-Y
Lacey Parson Chair

## Specs

| Height      | 36"     |
|-------------|---------|
| Seat height | 19.5"   |
| Width       | 19.5"   |
| Seat width  | 19.5"   |
| Depth       | 22"     |
| Seat depth  | 17.5"   |
| Yardage     | 2.5 yds |

## Description

Solid maple wood chair. Includes parson waterfall seat with seams at front corners, using no-sag springs and high-density flame retardant foam. Fully upholstered inside and outside back, piping at seat and outside back perimeter. Available in Pavar's standard stain color options (water based) with a 35° sheen topcoat lacquer. Includes standard rounded nylon nail-in glides.