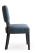

3369-S-Y
Lacey Parson Chair

## Specs

| Height      | 36"     |
|-------------|---------|
| Seat height | 19.5"   |
| Width       | 19.5"   |
| Seat width  | 19.5"   |
| Depth       | 22"     |
| Seat depth  | 17.5"   |
| Yardage     | 2.5 yds |

## Description

Solid maple wood chair. Includes parson waterfall seat with seams at front corners, using no-sag springs and high-density flame retardant foam. Fully upholstered inside and outside back, piping at seat and outside back perimeter. Available in Pavar's standard stain color options (water based) with a 35° sheen topcoat lacquer. Includes standard rounded nylon nail-in glides.