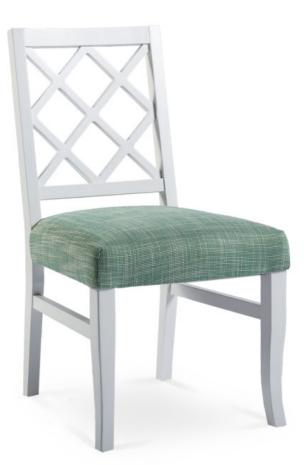

## 1640-S-Y

La Mer Parson Chair

Specs

| Height      | 38"     |
|-------------|---------|
| Seat height | 19.5"   |
| Width       | 19.5"   |
| Seat width  | 19.5"   |
| Depth       | 23.5"   |
| Seat depth  | 18.5"   |
| Yardage     | 0.5 yds |

Description

Solid maple wood chair. Includes parson waterfall seat with seams at front corners, using no-sag springs and high-density flame retardant foam. Wood back with x-shaped cutouts, crumb gap. Available in Pavar's standard stain color options (water based) and a 35° sheen topcoat lacquer. Includes standard rounded nylon nail-in glides.