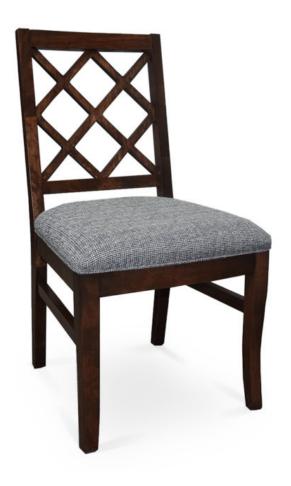

## 1640-S-P La Mer Padded Chair

## Specs

| Height      | 38"     |
|-------------|---------|
| Seat height | 19.5"   |
| Width       | 19.5"   |
| Seat width  | 19.5"   |
| Depth       | 23.5"   |
| Seat depth  | 18.5"   |
| Yardage     | 0.5 yds |
|             |         |

## Description

Solid maple wood chair. Includes padded waterfall seat using high-density flame retardant foam and piping at seat perimeter. Wood back with x-shaped cutouts and a crumb gap. Available in Pavar's standard stain color options (water based) and a 35° sheen topcoat lacquer. Includes standard rounded nylon nail-in glides.