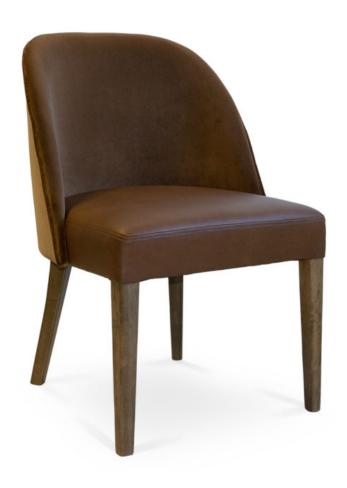

3483-S-XY Jona Parson-Box Chair

## Specs

| Height      | 33"     |
|-------------|---------|
| Seat height | 18.5"   |
| Width       | 23"     |
| Seat width  | 22"     |
| Depth       | 24.5"   |
| Seat depth  | 20.5"   |
| Yardage     | 2.5 yds |

## Description

Solid maple wood chair. Includes parson-box seat using no-sag springs and high-density flame retardant foam. Fully upholstered inside and outside back and piping at back perimeter. Available in Pavar's standard stain color options (water based) and a 35° sheen topcoat lacquer. Includes standard rounded nylon nail-in glides.