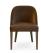

3483-S-XY Jona Parson-Box Chair

## Description

Solid maple wood chair. Includes parson-box seat using no-sag springs and high-density flame retardant foam. Fully upholstered inside and outside back and piping at back perimeter. Available in Pavar's standard stain color options (water based) and a 35° sheen topcoat lacquer. Includes standard rounded nylon nail-in glides.