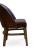

## 3483-S-XY - Option 3

Jona Parson-Box Chair

## Specs

| Height      | 33"   |
|-------------|-------|
| Seat height | 18.5" |
| Width       | 23"   |
| Seat width  | 22"   |
| Depth       | 24.5" |
| Seat depth  | 20.5" |

## Description

Solid maple wood chair. Includes parson-box seat using no-sag springs and highdensity flame retardant foam. Fully upholstered inside and outside back and piping at back perimeter. Available in Pavar's standard stain color options (water based) and a 35° sheen topcoat lacquer. Includes stretchers on 04 sides and standard rounded nylon nail-in glides.