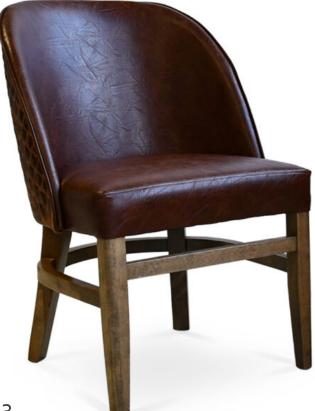

## 3483-S-XY - Option 3

Jona Parson-Box Chair

## Specs

| Height      | 33"   |
|-------------|-------|
| Seat height | 18.5" |
| Width       | 23"   |
| Seat width  | 22"   |
| Depth       | 24.5" |
| Seat depth  | 20.5" |

## Description

Solid maple wood chair. Includes parson-box seat using no-sag springs and highdensity flame retardant foam. Fully upholstered inside and outside back and piping at back perimeter. Available in Pavar's standard stain color options (water based) and a 35° sheen topcoat lacquer. Includes stretchers on 04 sides and standard rounded nylon nail-in glides.