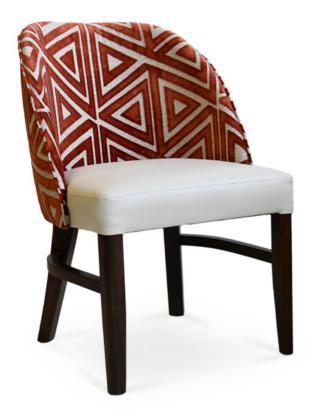

## 3483-S-XY - Option 2

Jona Parson-Box Chair

## Specs

| Height      | 33"   |
|-------------|-------|
| Seat height | 18.5" |
| Width       | 23"   |
| Seat width  | 22"   |
| Depth       | 24.5" |
| Seat depth  | 20.5" |

## Description

Solid maple wood chair. Includes parson-box seat using no-sag springs and high-density flame retardant foam. Fully upholstered inside and outside back and piping at back perimeter. Available in Pavar's standard stain color options (water based) and a 35° sheen topcoat lacquer. Includes side stretchers and standard rounded nylon nail-in glides.