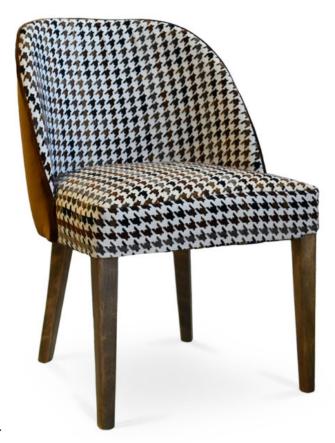

3483-S-XY - Option 1

Jona Parson-Box Chair

## Specs

| Height      | 33"   |
|-------------|-------|
| Seat height | 18.5" |
| Width       | 23"   |
| Seat width  | 22"   |
| Depth       | 24.5" |
| Seat depth  | 20.5" |

## Description

Solid maple wood chair. Includes parson-box seat using no-sag springs and high-density flame retardant foam. Fully upholstered inside and outside back and piping at back perimeter. Available in Pavar's standard stain color options (water based) and a 35° sheen topcoat lacquer. Includes standard rounded nylon nail-in glides.