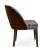

3483-S-XY - Option 1

Jona Parson-Box Chair

## Specs

| Height      | 33"   |
|-------------|-------|
| Seat height | 18.5" |
| Width       | 23"   |
| Seat width  | 22"   |
| Depth       | 24.5" |
| Seat depth  | 20.5" |

## Description

Solid maple wood chair. Includes parson-box seat using no-sag springs and high-density flame retardant foam. Fully upholstered inside and outside back and piping at back perimeter. Available in Pavar's standard stain color options (water based) and a 35° sheen topcoat lacquer. Includes standard rounded nylon nail-in glides.