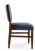

3309-S-Y Janine Parson Chair

## Specs

| Height      | 37"     |
|-------------|---------|
| Seat height | 20"     |
| Width       | 19.5"   |
| Seat width  | 19.5"   |
| Depth       | 19"     |
| Seat depth  | 17.5"   |
| Yardage     | 1.4 yds |

## Description

Solid maple wood chair. Includes parson waterfall seat using no-sag springs and high-density flame retardant foam. Upholstered inside and outside back with a crumb gap. Piping at outside back perimeter. Available in Pavar's standard stain color options (water based) and a 35° sheen topcoat lacquer. Includes standard rounded nylon nail-in glides.