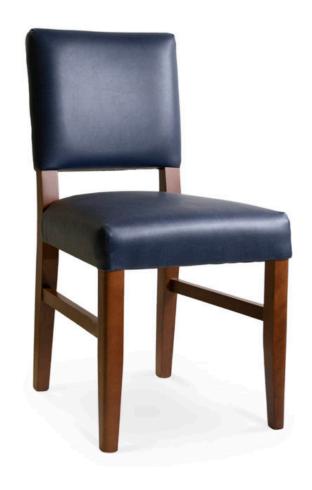

3309-S-Y Janine Parson Chair

## Specs

| Height      | 37"     |
|-------------|---------|
| Seat height | 20"     |
| Width       | 19.5"   |
| Seat width  | 19.5"   |
| Depth       | 19"     |
| Seat depth  | 17.5"   |
| Yardage     | 1.4 yds |

## Description

Solid maple wood chair. Includes parson waterfall seat using no-sag springs and high-density flame retardant foam. Upholstered inside and outside back with a crumb gap. Piping at outside back perimeter. Available in Pavar's standard stain color options (water based) and a 35° sheen topcoat lacquer. Includes standard rounded nylon nail-in glides.