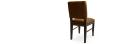

## 3309-S-P

Janine Padded Chair

## Description

Solid maple wood chair. Includes padded seat using high-density flame retardant foam. Upholstered inside and outside back with a crumb gap. Piping at outside back perimeter. Available in Pavar's standard stain color options (water based) and a 35° sheen topcoat lacquer. Includes standard rounded nylon nail-in glides. (image shows chrome metal tubular side stretchers - available upon request, surcharge applies).