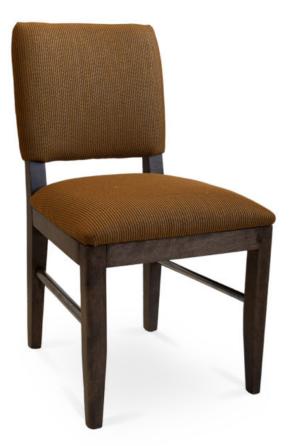

## 3309-S-P

Janine Padded Chair

## Description

Solid maple wood chair. Includes padded seat using high-density flame retardant foam. Upholstered inside and outside back with a crumb gap. Piping at outside back perimeter. Available in Pavar's standard stain color options (water based) and a 35° sheen topcoat lacquer. Includes standard rounded nylon nail-in glides. (image shows chrome metal tubular side stretchers - available upon request, surcharge applies).