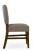

## 3325-S-XY Jaiden Parson-Box Chair

## Specs

| Height      | 36"   |
|-------------|-------|
| Seat height | 19"   |
| Width       | 20"   |
| Seat width  | 20"   |
| Depth       | 22.5" |
| Seat depth  | 18"   |

## Description

Solid maple wood chair. Includes parson-box seat using no-sag springs and high-density flame retardant foam. Upholstered inside and outside back with a crumb gap. Piping at seat and outside back perimeter. Available in Pavar's standard stain color options (water based) and a 35° sheen topcoat lacquer. Includes standard rounded nylon nail-in glides.