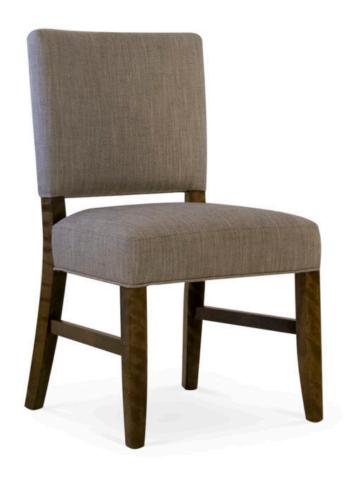

## 3325-S-XY Jaiden Parson-Box Chair

## Specs

| Height      | 36"   |
|-------------|-------|
| Seat height | 19"   |
| Width       | 20"   |
| Seat width  | 20"   |
| Depth       | 22.5" |
| Seat depth  | 18"   |

## Description

Solid maple wood chair. Includes parson-box seat using no-sag springs and high-density flame retardant foam. Upholstered inside and outside back with a crumb gap. Piping at seat and outside back perimeter. Available in Pavar's standard stain color options (water based) and a 35° sheen topcoat lacquer. Includes standard rounded nylon nail-in glides.