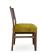

## Specs

| Height      | 33"     |
|-------------|---------|
| Seat height | 19"     |
| Width       | 18.5"   |
| Seat width  | 18.5"   |
| Depth       | 21"     |
| Seat depth  | 18"     |
| Yardage     | 0.6 yds |

## Description

Solid maple wood chair. Includes parson waterfall seat with seams at front seat corners, using no-sag springs and high-density flame retardant foam. Wood panel back and standard rounded nylon nail-in glides. Available in Pavar's standard stain color options (water based) and a 35° sheen top-coat lacquer.