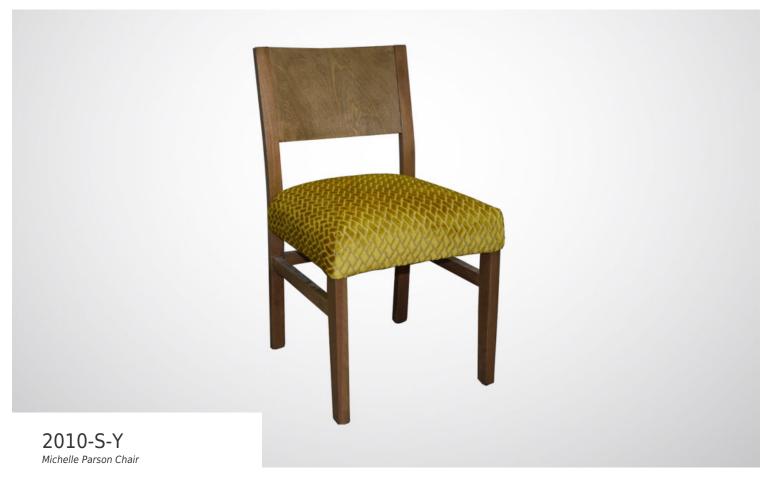

## Description

Solid maple wood chair. Includes parson waterfall seat with seams at front seat corners, using no-sag springs and high-density flame retardant foam. Wood panel back and standard rounded nylon nail-in glides. Available in Pavar's standard stain color options (water based) and a 35° sheen top-coat lacquer.

## Specs

| Height      | 33"     |
|-------------|---------|
| Seat height | 19"     |
| Width       | 18.5"   |
| Seat width  | 18.5"   |
| Depth       | 21"     |
| Seat depth  | 18"     |
| Yardage     | 0.6 yds |