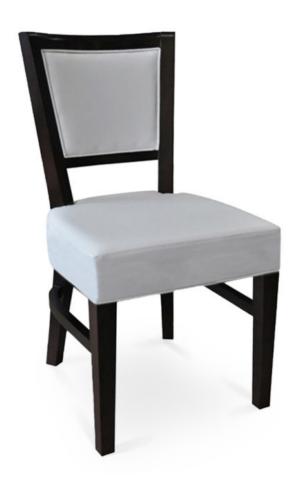

# 3175-S-YX

## Heather Parson-Box Chair

### Specs

| Height           | 36" |
|------------------|-----|
| Seat height      | 20" |
| Width            | 19" |
| Seat width       | 19" |
| Depth            | 23" |
| Seat depth       | 18" |
| Arm height       | n/a |
| Inside arm width | n/a |

## Description

Solid maple wood chair. Includes parson-box seat using no-sag springs and high-density flame retardant foam. Upholstered inside and outside back with a wood frame. Piping at inside and outside back perimeter and standard rounded nylon nail-in glides. Available in Pavar's standard stain color options (water based) and a 35° sheen topcoat lacquer.