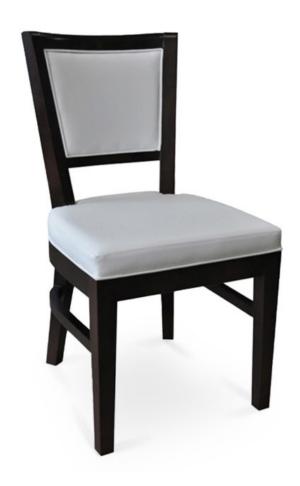

## 3175-S-PX

Heather Padded-Box Chair

## Specs

| Height           | 36" |
|------------------|-----|
| Seat height      | 20" |
| Width            | 19" |
| Seat width       | 19" |
| Depth            | 23" |
| Seat depth       | 18" |
| Arm height       | n/a |
| Inside arm width | n/a |

## Description

Solid maple wood chair. Includes padded-box seat using high-density flame retardant foam. Upholstered inside and outside back with a wood frame. Piping at seat, inside and outside back perimeter and standard rounded nylon nail-in glides. Available in Pavar's standard stain color options (water based) and a 35° sheen topcoat lacquer.