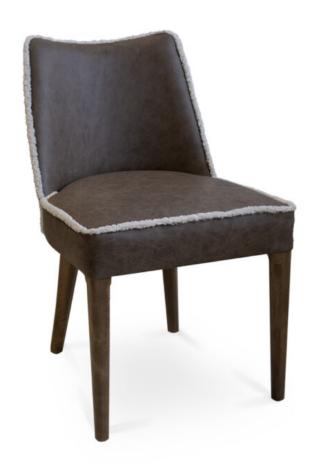

3405-S-XY Haylee Parson-Box Chair

## Specs

| Height      | 33"   |
|-------------|-------|
| Seat height | 19"   |
| Width       | 19.5" |
| Seat width  | 19.5" |
| Depth       | 22"   |
| Seat depth  | 18"   |

## Description

Solid maple wood chair. Includes parson-box seat using no-sag springs and high-density flame retardant foam. Fully upholstered inside and outside back, single piping at seat and back perimeter. Available in Pavar's standard stain color options (water based) and a 35° sheen topcoat lacquer. Includes standard rounded nylon nail-in glides.