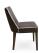

3405-S-XY Haylee Parson-Box Chair

## Specs

| Height      | 33"   |
|-------------|-------|
| Seat height | 19"   |
| Width       | 19.5" |
| Seat width  | 19.5" |
| Depth       | 22"   |
| Seat depth  | 18"   |

## Description

Solid maple wood chair. Includes parson-box seat using no-sag springs and high-density flame retardant foam. Fully upholstered inside and outside back, single piping at seat and back perimeter. Available in Pavar's standard stain color options (water based) and a 35° sheen topcoat lacquer. Includes standard rounded nylon nail-in glides.